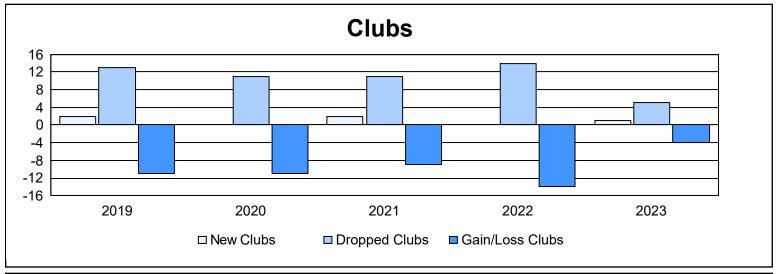

| Year      | New<br>Clubs | Dropped<br>Clubs | Gain/<br>Loss<br>Clubs | New<br>Members | Charter<br>Members | Reinstate<br>Members | Transfer<br>Members | Total<br>Member<br>Added | Total<br>Members<br>Dropped | Gain/<br>Loss<br>Members |
|-----------|--------------|------------------|------------------------|----------------|--------------------|----------------------|---------------------|--------------------------|-----------------------------|--------------------------|
| 2018-2019 | 2            | 13               | -11                    | 422            | 56                 | 32                   | 47                  | 557                      | 820                         | -263                     |
| 2019-2020 | 0            | 11               | -11                    | 331            | 25                 | 24                   | 42                  | 422                      | 796                         | -374                     |
| 2020-2021 | 2            | 11               | -9                     | 322            | 68                 | 33                   | 36                  | 459                      | 748                         | -289                     |
| 2021-2022 | 0            | 14               | -14                    | 424            | 11                 | 50                   | 54                  | 539                      | 815                         | -276                     |
| 2022-2023 | 1            | 5                | -4                     | 441            | 51                 | 26                   | 27                  | 545                      | 697                         | -152                     |
| Average   | 1            | 11               | -10                    | 388            | 42                 | 33                   | 41                  | 504                      | 775                         | -271                     |