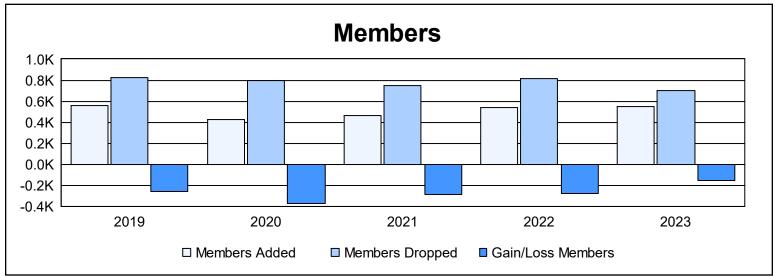

| Year      | New<br>Clubs | Dropped<br>Clubs | Gain/<br>Loss<br>Clubs | New<br>Members | Charter<br>Members | Reinstate<br>Members | Transfer<br>Members | Total<br>Member<br>Added | Total<br>Members<br>Dropped | Gain/<br>Loss<br>Members |
|-----------|--------------|------------------|------------------------|----------------|--------------------|----------------------|---------------------|--------------------------|-----------------------------|--------------------------|
| 2018-2019 | 2            | 13               | -11                    | 422            | 56                 | 32                   | 47                  | 557                      | 820                         | -263                     |
| 2019-2020 | 0            | 11               | -11                    | 331            | 25                 | 24                   | 42                  | 422                      | 796                         | -374                     |
| 2020-2021 | 2            | 11               | -9                     | 322            | 68                 | 33                   | 36                  | 459                      | 748                         | -289                     |
| 2021-2022 | 0            | 14               | -14                    | 424            | 11                 | 50                   | 54                  | 539                      | 815                         | -276                     |
| 2022-2023 | 1            | 5                | -4                     | 441            | 51                 | 26                   | 27                  | 545                      | 697                         | -152                     |
| Average   | 1            | 11               | -10                    | 388            | 42                 | 33                   | 41                  | 504                      | 775                         | -271                     |